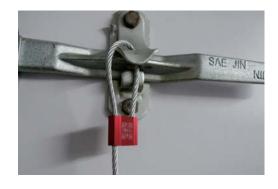

### Seal Classification

[]High Security Seal

[]Load to Failure: 1520kgs (3350lbs)

#### Material

[]Galvanized NPC Cable Ø5mm,300mm long.

[]Any length of wire is available.

[]Lock housing: Aluminum

[]metal wheel lock insert