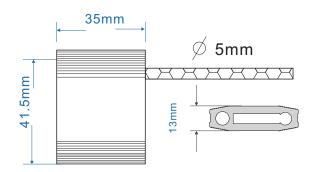

#### Material

[]Galvanized NPC Cable Ø5mm,300mm long.

[]Any length of wire is available.

[]Lock housing: Aluminum

[]metal wheel lock insert