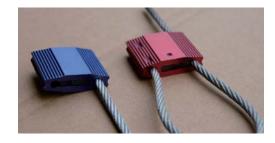

### Seal Classification

[]High Security Seal

[]Load to Failure: 1520kgs (3350lbs)

#### Material

[]Galvanized NPC Cable Ø5mm,300mm long.

[]Any length of wire is available.

[]Lock housing: Aluminum

[]metal wheel lock insert

# **Printing**

[]Laser engraving or pressing

[]Company Logo/Name

[]Sequential number

[]Bar code decoration is also available

### Difference between by laser and press

[]by laser: only the paint is broken.

by press: not only the paint is broken

but also the lock housing is broken 0.3mm thickness.QRcode is available.

# Package

[] 10pcs per a team

[]200pcs perbox

Net weight: 11.5kgs

[] Gross weight: 12.0kgs

Measure: 350\*260\*170mm

#### Production standard

[]ISO 17712/PAS

[] ISO 9001: 2008

## Color in the stock









Red Blue Green Yellow The